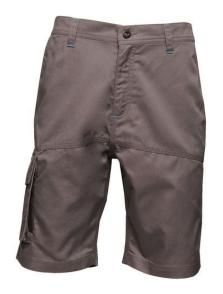

Belt loops
Zip fly opening

Metal Shank button to CF fasten 2 Front pockets 1 side cargo pocket button fasten, 2 rear pockets Side leg Ruler pocket

Reinforced crotch seam

Reinforced seams with triple stitching